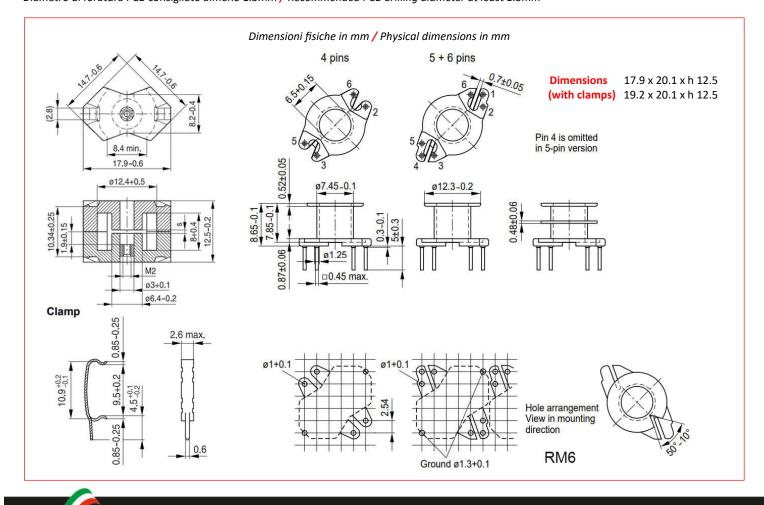

## **RM 6**

Su richiesta anche rocchetti a doppia camera / Double chamber coil former also available on request
Diametro di foratura PCB consigliato almeno 1.5mm / Recommended PCB drilling diameter at least 1.5mm