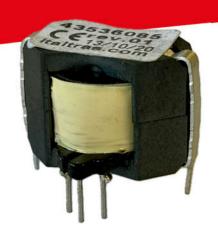

## **RM 6**

## **Ferrite Transformers**

## Dati tecnici / Technical data

Conformità norme EN 61558/ EN 61558 approved

Marchio CE; classe B / CE mark; class B

Ferriti marcate / Marked ferrites

Tensione di isolamento 3750 VAC / Insulation voltage 3750 VAC