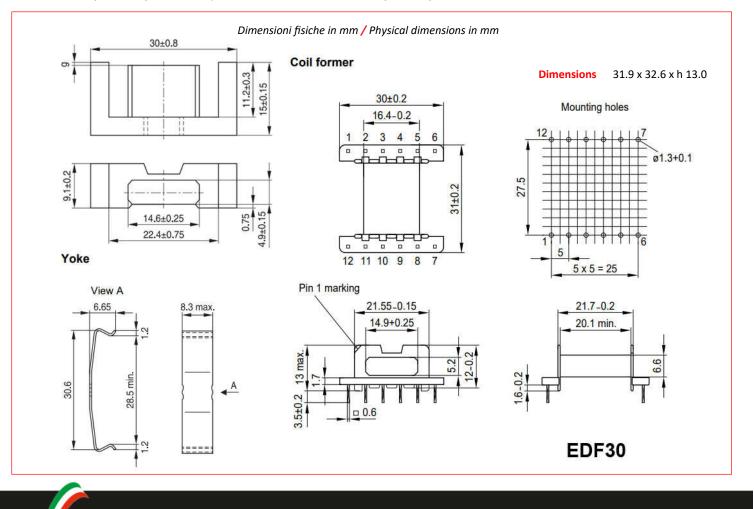

Su richiesta anche rocchetti a doppia camera / Double chamber coil former also available on request Diametro di foratura PCB consigliato almeno 1.5mm / Recommended PCB drilling diameter at least 1.5mm

Gli ingombri del trasformatore finito corrispondono alle dimensioni massime del rocchetto / The dimensions of the transformer correspond to the maximum dimensions of the coil former