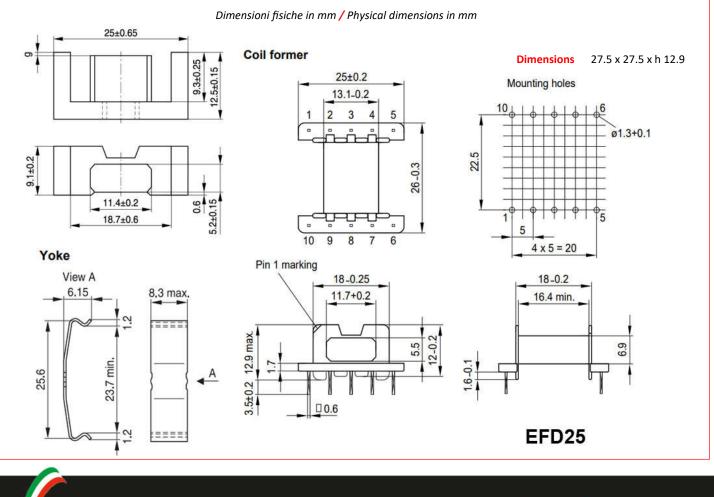

Su richiesta anche rocchetti a doppia camera / Double chamber coil former also available on request Diametro di foratura PCB consigliato almeno 1.5mm / Recommended PCB drilling diameter at least 1.5mm

Gli ingombri del trasformatore finito corrispondono alle dimensioni massime del rocchetto / The dimensions of the transformer correspond to the maximum dimensions of the coil former

Via Costamagna 8/A – 12037 SALUZZO (Cn) – ITALY Phone +39 0175 249400 / +39 0175 217215 – Fax +39 0175 249814