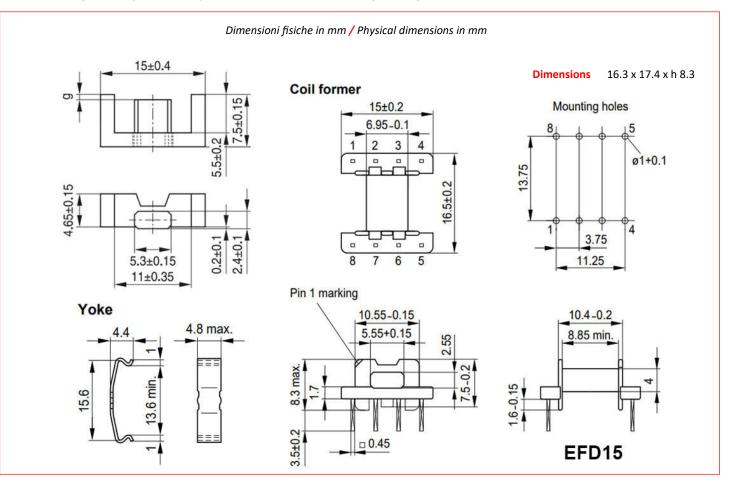

Su richiesta anche rocchetti a doppia camera / Double chamber coil former also available on request Diametro di foratura PCB consigliato almeno 1.5mm / Recommended PCB drilling diameter at least 1.5mm

Gli ingombri del trasformatore finito corrispondono alle dimensioni massime del rocchetto / The dimensions of the transformer correspond to the maximum dimensions of the coil former