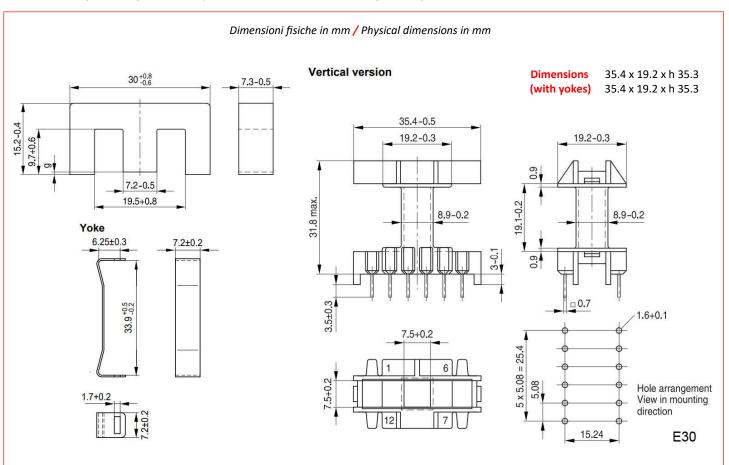

Su richiesta anche rocchetti a doppia camera / Double chamber coil former also available on request Diametro di foratura PCB consigliato almeno 1.5mm / Recommended PCB drilling diameter at least 1.5mm

Gli ingombri del trasformatore finito corrispondono alle dimensioni massime del rocchetto / The dimensions of the transformer correspond to the maximum dimensions of the coil former

Via Costamagna 8/A – 12037 SALUZZO (Cn) – ITALY Phone +39 0175 249400 / +39 0175 217215 – Fax +39 0175 249814